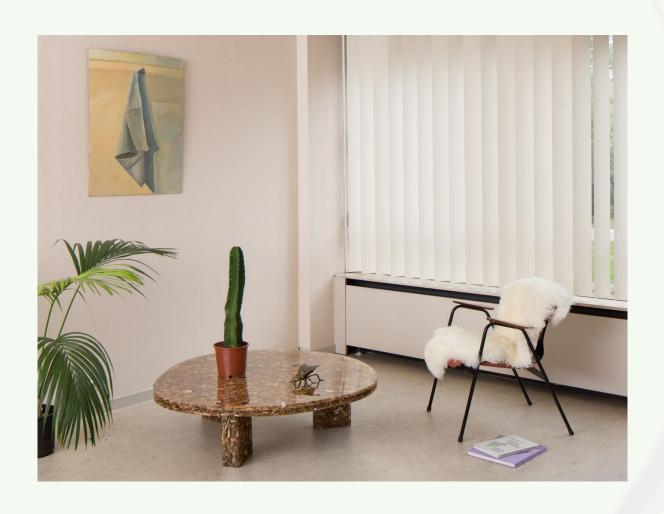

#### **Basic collection**

- Graphic Interventions:
  - old collected tables and chairs with varying identities
  - processed with prints of granny's old embroidered cloths
  - They form a harmonious whole and fit into a contemporary interior