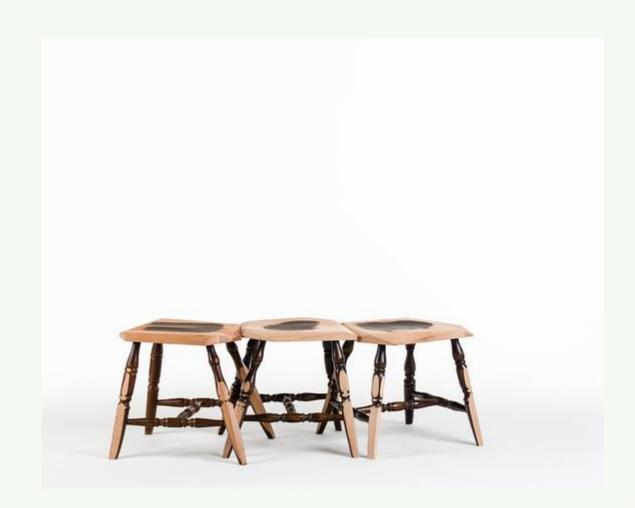

#### **Basic collection**

- Graphic Interventions:
  - old collected tables and chairs with varying identities
  - processed with prints of granny's old embroidered cloths
  - They form a harmonious whole and fit into a contemporary interior