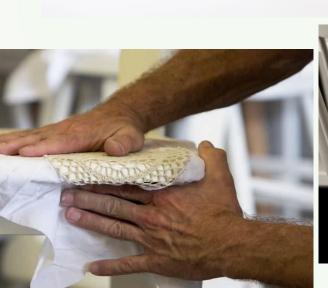

#### **Basic collection**

- Graphic Interventions:
  - old collected tables and chairs with varying identities
  - processed with prints of granny's old embroidered cloths
  - They form a harmonious whole and fit into a contemporary interior