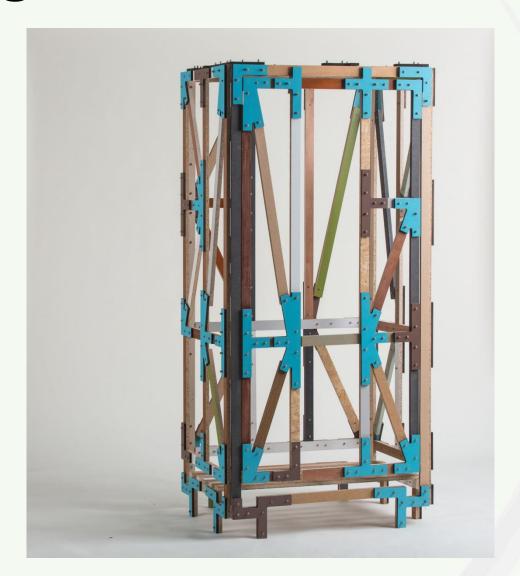

#### Layercake:

- new layers in which new shapes of models are created
- has become the "house style" of ResourceLab
- Used for custom-made orders for shop and office interiors

#### **01. LAYERCAKE**

Met lagen sloophout van by afgedankte oude kasten, dressings, tafels etc, worden allerlei verassende vormen en modellen gecreëerd.

MEER INFO