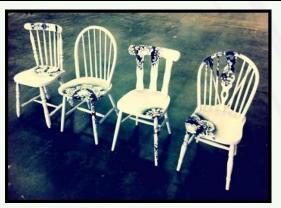

#### **Basic collection**

- Graphic Interventions:
  - old collected tables and chairs with varying identities
  - processed with prints of granny's old embroidered cloths
  - They form a harmonious whole and fit into a contemporary interior