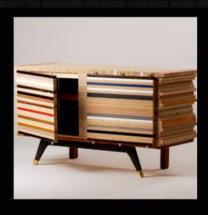

#### Layercake:

- new layers in which new shapes of models are created
- has become the "house style" of ResourceLab
- Used for custom-made orders for shop and office interiors

#### **01. LAYERCAKE**

Met lagen sloophout van by afgedankte oude kasten, dressings, tafels etc, worden allerlei verassende vormen en modellen gecreëerd.

MEER INFO