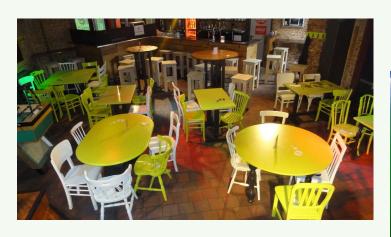

#### **Basic collection**

- Graphic Interventions:
  - old collected tables and chairs with varying identities
  - processed with prints of granny's old embroidered cloths
  - They form a harmonious whole and fit into a contemporary interior