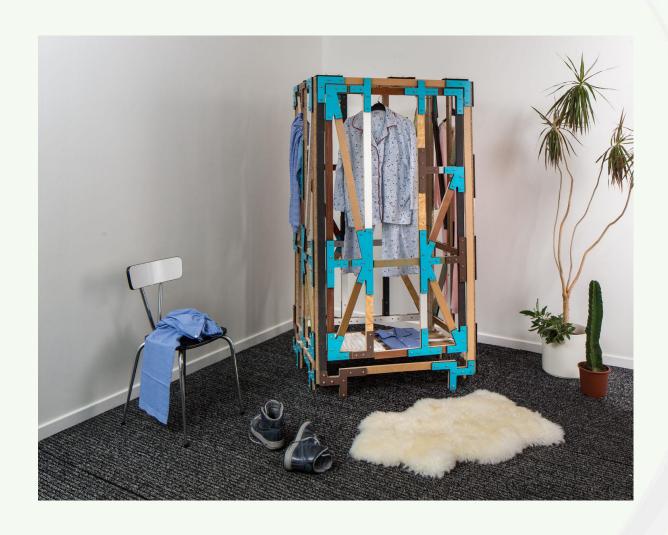

#### Layercake:

- new layers in which new shapes of models are created
- has become the "house style" of ResourceLab
- Used for custom-made orders for shop and office interiors

#### **Basic collection**

- Graphic Interventions:
  - old collected tables and chairs with varying identities
  - processed with prints of granny's old embroidered cloths
  - They form a harmonious whole and fit into a contemporary interior