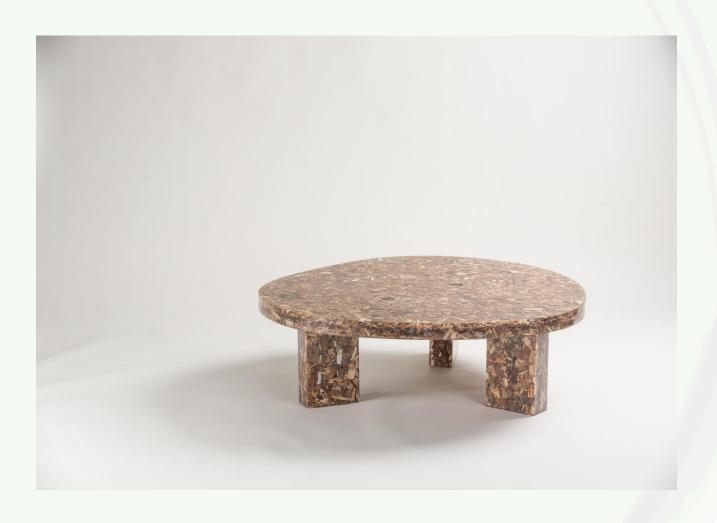

#### **Basic collection**

- Graphic Interventions:
  - old collected tables and chairs with varying identities
  - processed with prints of granny's old embroidered cloths
  - They form a harmonious whole and fit into a contemporary interior

#### 02. GRAPHIC INTERVENTIONS

Orde in de chaos, zie hier de oplossing: GraphicInterventions

MEER INFO