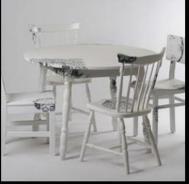

#### **Basic collection**

- Graphic Interventions:
  - old collected tables and chairs with varying identities
  - processed with prints of granny's old embroidered cloths
  - They form a harmonious whole and fit into a contemporary interior

#### 02. GRAPHIC INTERVENTIONS

Orde in de chaos, zie hier de oplossing: GraphicInterventions

MEER INFO