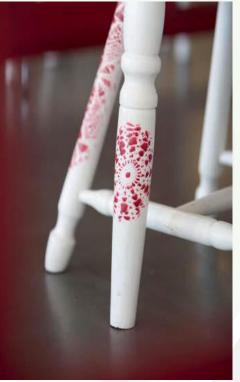

#### **Basic collection**

- Graphic Interventions:
  - old collected tables and chairs with varying identities
  - processed with prints of granny's old embroidered cloths
  - They form a harmonious whole and fit into a contemporary interior