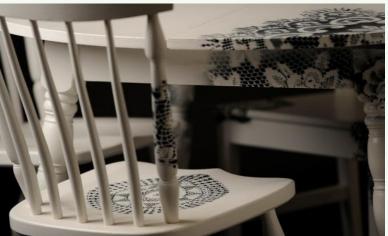

#### **Basic collection**

- Graphic Interventions:
  - old collected tables and chairs with varying identities
  - processed with prints of granny's old embroidered cloths
  - They form a harmonious whole and fit into a contemporary interior