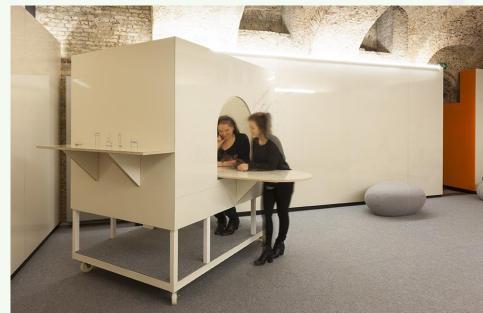

#### Layercake:

- new layers in which new shapes of models are created
- has become the "house style" of ResourceLab
- Used for custom-made orders for shop and office interiors

#### **Basic collection**

- Graphic Interventions:
  - old collected tables and chairs with varying identities
  - processed with prints of granny's old embroidered cloths
  - They form a harmonious whole and fit into a contemporary interior

## **Customized solutions**

- Renovation of the workplace /complete make over
- New interiors

- Möbel: new productline, a collection of durable, high-end designer furniture pieces
- Each numbered and made entirely in Belgium
- The designer list: Studio Makkink & Bey, Maarten De Ceulaer, Kaspar Hamacher, architects collective the JIJ'S