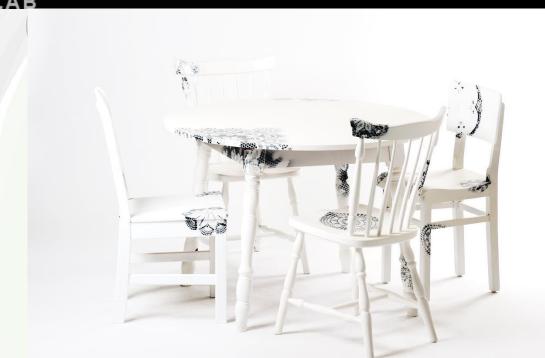

#### **Basic collection**

- Graphic Interventions:
  - old collected tables and chairs with varying identities
  - processed with prints of granny's old embroidered cloths
  - They form a harmonious whole and fit into a contemporary interior