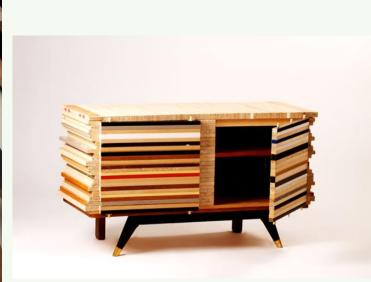

#### Layercake:

- new layers in which new shapes of models are created
- has become the "house style" of ResourceLab
- Used for custom-made orders for shop and office interiors

#### **Basic collection**

- Graphic Interventions:
  - old collected tables and chairs with varying identities
  - processed with prints of granny's old embroidered cloths
  - They form a harmonious whole and fit into a contemporary interior